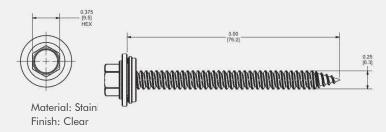

#### 1. Hex Lag Bolt M8X115, DIN 571, 304

#### 1. Self-Tapping Screw, #6.3 X 76