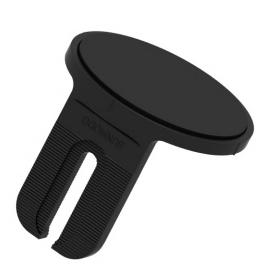

## NanoMount

| Part Number | Description                       |
|-------------|-----------------------------------|
| K50058-BK1  | NanoMount  NanoMount  USWR Gasket |

### NanoMount Gasket

Material: USWR Gasket with Adhesive