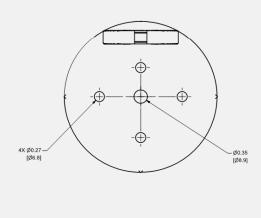

## NanoMount

| Part Number | Description                       |
|-------------|-----------------------------------|
| K50058-BK1  | NanoMount  NanoMount  USWR Gasket |

#### NanoMount

Material: Aluminum Finish: Black Powder Coating