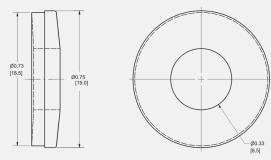

-|
| K50058-BK1  | NanoMount  NanoMount  USWR Gasket |

#### NanoMount



Material: Aluminum Finish: Black Powder Coating



### NanoMount Gasket



Material: USWR Gasket with Adhesive



## NanoMount Lag Bolt



# NanoMount Decking Screw



| Part Number | Description                                                                               |
|-------------|-------------------------------------------------------------------------------------------|
| K50049-BK1  | Lag Bolt Assembly  Hex Lag Bolt M8X115, DIN 571, 304S  Sealing Washer .33 ID X .75 X .157 |
| K50055-BK1  | Decking Screw Assembly • Self-Tapping Screw, #6.3 X 76 • Sealing Washer .26ID X .50X .125 |

## **Cut Sheet**

### Lag Bolt Assembly

#### 1. Hex Lag Bolt M8X115, DIN 571, 304



#### 2 Sealing Washer .33ID X.75X.157



Material: EPDM + Stainless Steel

## **Decking Screw Assembly**

#### 1. Self-Tapping Screw, #6.3 X 76



### 2. Sealing Washer .26ID X .50X .125



Material: EPDM + Stainless Steel