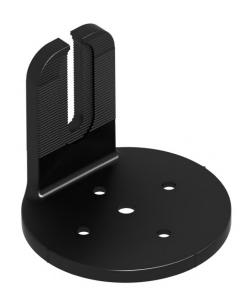

## NanoMount

| Part Number | Description                       |
|-------------|-----------------------------------|
| K50058-BK1  | NanoMount  NanoMount  USWR Gasket |

#### NanoMount

Material: Aluminum Finish: Black Powder Coating