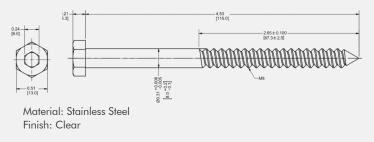

### Lag Bolt Assembly

#### 1. Hex Lag Bolt M8X115, DIN 571, 304

#### 2 Sealing Washer .33ID X.75X.157

Material: EPDM + Stainless Steel