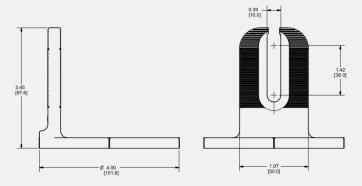

## NanoMount

| Part Number | Description                       |
|-------------|-----------------------------------|
| K50058-BK1  | NanoMount  NanoMount  USWR Gasket |

#### NanoMount

Material: Aluminum Finish: Black Powder Coating