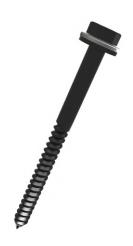

## NanoMount Lag Bolt

### Lag Bolt Assembly

#### 1. Hex Lag Bolt M8X115, DIN 571, 304