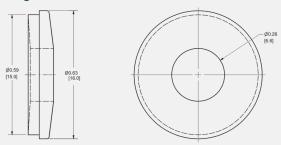

Material: USWR Gasket with Adhesive



## NanoMount Lag Bolt



# NanoMount Decking Screw



| Part Number | Description                                                                               |
|-------------|-------------------------------------------------------------------------------------------|
| K50049-BK1  | Lag Bolt Assembly  Hex Lag Bolt M8X115, DIN 571, 304S  Sealing Washer .33 ID X .75 X .157 |
| K50055-BK1  | Decking Screw Assembly • Self-Tapping Screw, #6.3 X 76 • Sealing Washer .26ID X .50X .125 |

## **Cut Sheet**

### Lag Bolt Assembly

#### 1. Hex Lag Bolt M8X115, DIN 571, 304



#### 2 Sealing Washer .33ID X.75X.157



Material: EPDM + Stainless Steel

## **Decking Screw Assembly**

#### 1. Self-Tapping Screw, #6.3 X 76



### 2. Sealing Washer .26ID X .50X .125



Material: EPDM + Stainless Steel