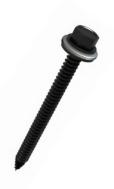

# NanoMount Decking Screw

| Part Number | Description                                                                               |
|-------------|-------------------------------------------------------------------------------------------|
| K50049-BK1  | Lag Bolt Assembly  Hex Lag Bolt M8X115, DIN 571, 304S  Sealing Washer .33 ID X .75 X .157 |
| K50055-BK1  | Decking Screw Assembly • Self-Tapping Screw, #6.3 X 76 • Sealing Washer .26ID X .50X .125 |

## **Decking Screw Assembly**

#### 1. Self-Tapping Screw, #6.3 X 76