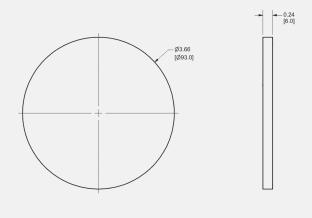

### NanoMount Gasket

Material: USWR Gasket with Adhesive

#### 2 Sealing Washer .33ID X.75X.157

Material: EPDM + Stainless Steel

### 2. Sealing Washer .26ID X .50X .125

Material: EPDM + Stainless Steel